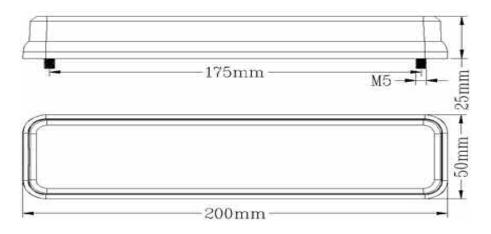

#### Part No. 0-300-15

N/S Rear lamp, stop/tail/direction indicator/reverse

12/24 volt LED. I 200 x w 50 x h 25mm. ECE approved. E

Marked

### **Specification**

Type LED rear lamp stop/tail/direction indicator/reverse.

Voltage 10-30 volt dc

LEDs Tail/Stop 10 red, indicator 10 amber, reverse 9 white

Lens Polycarbonate

Base ABS

Dimensions I 200 x w 50 x h 25mm