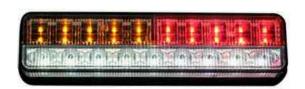

#### Part No. 0-300-15

N/S Rear lamp, stop/tail/direction indicator/reverse

12/24 volt LED. I 200 x w 50 x h 25mm. ECE approved. E

Marked

### **Specification**

Type LED rear lamp stop/tail/direction indicator/reverse.

Voltage 10-30 volt dc

LEDs Tail/Stop 10 red, indicator 10 amber, reverse 9 white

Lens Polycarbonate

Base ABS

Dimensions I 200 x w 50 x h 25mm